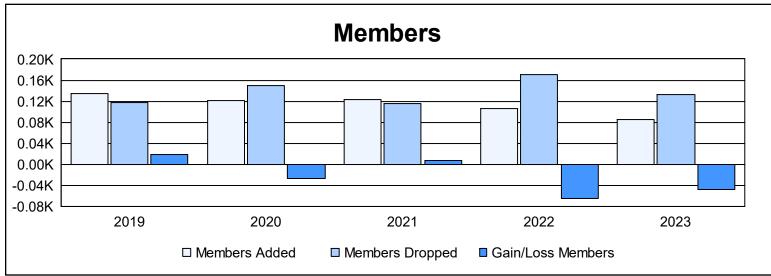

District 126 As of June 2023 Cumulative

| Year      | New<br>Clubs | Dropped<br>Clubs | Gain/<br>Loss<br>Clubs | New<br>Members | Charter<br>Members | Reinstate<br>Members | Transfer<br>Members | Total<br>Member<br>Added | Total<br>Members<br>Dropped | Gain/<br>Loss<br>Members |
|-----------|--------------|------------------|------------------------|----------------|--------------------|----------------------|---------------------|--------------------------|-----------------------------|--------------------------|
| 2018-2019 | 1            | 1                | 0                      | 105            | 21                 | 2                    | 7                   | 135                      | 117                         | 18                       |
| 2019-2020 | 2            | 2                | 0                      | 74             | 43                 | 1                    | 3                   | 121                      | 149                         | -28                      |
| 2020-2021 | 1            | 0                | 1                      | 92             | 29                 | 1                    | 1                   | 123                      | 115                         | 8                        |
| 2021-2022 | 1            | 3                | -2                     | 58             | 28                 | 17                   | 2                   | 105                      | 171                         | -66                      |
| 2022-2023 | 0            | 2                | -2                     | 75             | 4                  | 4                    | 2                   | 85                       | 133                         | -48                      |
| Average   | 1            | 2                | -1                     | 81             | 25                 | 5                    | 3                   | 114                      | 137                         | -23                      |