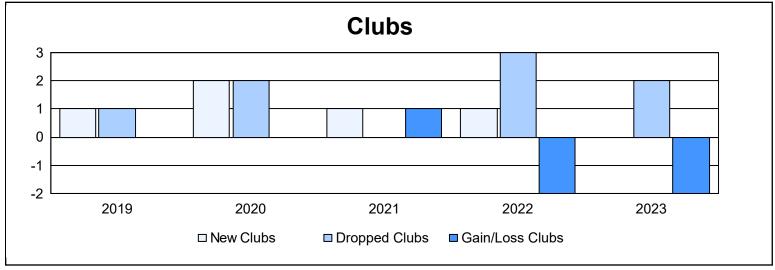

District 126 As of June 2023 Cumulative

| Year      | New<br>Clubs | Dropped<br>Clubs | Gain/<br>Loss<br>Clubs | New<br>Members | Charter<br>Members | Reinstate<br>Members | Transfer<br>Members | Total<br>Member<br>Added | Total<br>Members<br>Dropped | Gain/<br>Loss<br>Members |
|-----------|--------------|------------------|------------------------|----------------|--------------------|----------------------|---------------------|--------------------------|-----------------------------|--------------------------|
| 2018-2019 | 1            | 1                | 0                      | 105            | 21                 | 2                    | 7                   | 135                      | 117                         | 18                       |
| 2019-2020 | 2            | 2                | 0                      | 74             | 43                 | 1                    | 3                   | 121                      | 149                         | -28                      |
| 2020-2021 | 1            | 0                | 1                      | 92             | 29                 | 1                    | 1                   | 123                      | 115                         | 8                        |
| 2021-2022 | 1            | 3                | -2                     | 58             | 28                 | 17                   | 2                   | 105                      | 171                         | -66                      |
| 2022-2023 | 0            | 2                | -2                     | 75             | 4                  | 4                    | 2                   | 85                       | 133                         | -48                      |
| Average   | 1            | 2                | -1                     | 81             | 25                 | 5                    | 3                   | 114                      | 137                         | -23                      |